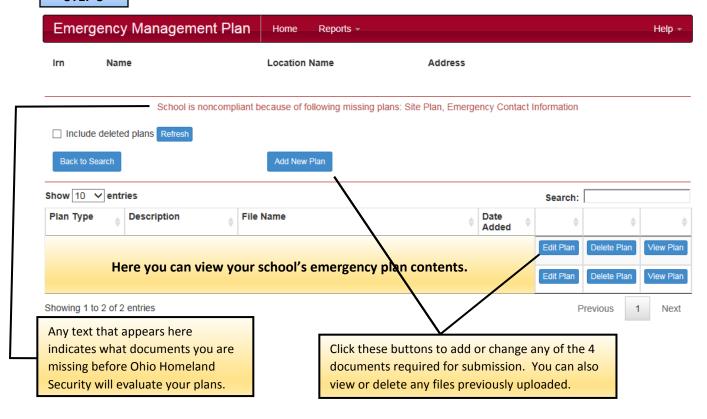

school.

Center for P-20 Safety and Security 614-644-2641 | 614-466-7138

has evaluated your school.

STEP 3