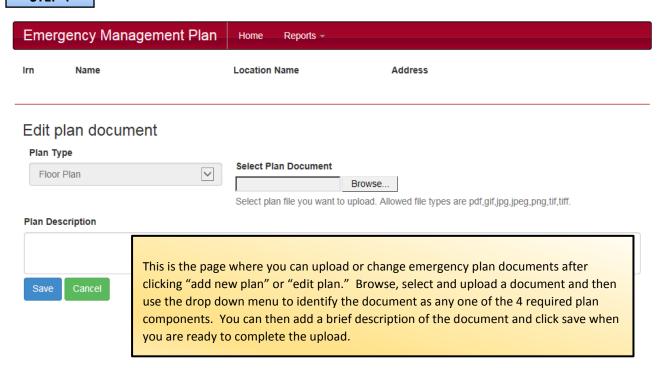

## How to Upload and Change Your Emergency Documents in SAFE

If you have any trouble uploading documents or need more information

call (614) 644-2641 or (614) 466-7138

Revised: 12/2/2016



Before attempting to upload emergency plan documents into SAFE, make sure each of your facilities has their correct **physical** address information listed in OEDS. If you do not see a correct physical address for each school in OEDS, you will be unable to upload documents until your OEDS administrator updates the system.





school.

Center for P-20 Safety and Security 614-644-2641 | 614-466-7138

has evaluated your school.

STEP 3



## STEP 4