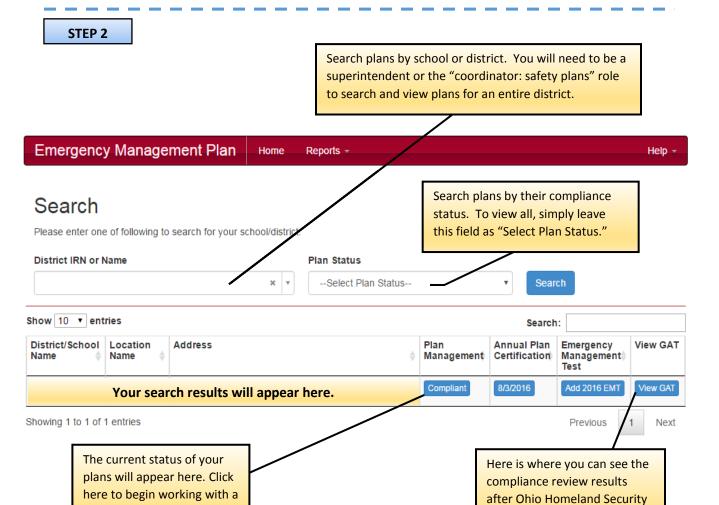

school.

Center for P-20 Safety and Security 614-644-2641 | 614-466-7138

has evaluated your school.

STEP 3